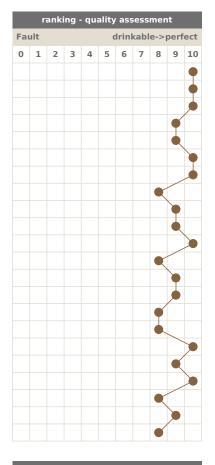

|                           |                                            | an | alys | sis - | inte | ensit | ty as | sses | sme | ent |    |
|---------------------------|--------------------------------------------|----|------|-------|------|-------|-------|------|-----|-----|----|
|                           | little->clearly significantly recognisable |    |      |       |      |       |       |      |     |     |    |
|                           | 0                                          | 1  | 2    | 3     | 4    | 5     | 6     | 7    | 8   | 9   | 10 |
| Clarity                   |                                            |    |      |       |      |       |       |      |     |     | •  |
| violett - lachs - zwiebel |                                            |    |      |       | •    | <     |       |      |     |     |    |
| Color intensity           |                                            |    |      |       |      |       |       |      | •   |     |    |
| rot-beerig                |                                            |    |      |       |      |       |       |      |     | •   |    |
| rot-fruchtig              |                                            |    |      |       |      |       |       |      |     |     |    |
| floral, flowery           |                                            |    |      |       |      |       |       |      |     |     |    |
| rote Gruetze              |                                            |    |      |       |      |       |       |      |     | •   |    |
| Eisbonbon                 |                                            |    |      |       |      |       |       |      |     |     |    |
| Intensity                 |                                            |    |      |       |      |       |       |      | •   |     |    |
| Sweet                     |                                            |    |      |       |      |       |       |      |     |     |    |
| Acid - gustatory          |                                            |    |      |       |      |       |       |      |     |     |    |
| Acid Irritation (haptic)  |                                            |    |      |       |      |       |       |      |     |     |    |
| Salty, mineral / extract  |                                            |    |      |       |      |       |       | •    |     |     |    |
| Bitter                    |                                            |    |      |       |      |       |       |      |     |     |    |
| Astringency               |                                            |    | •    |       |      |       |       |      |     |     |    |
| Phenole / tannin          |                                            |    |      |       |      | _     |       |      |     |     |    |
| Alcohol impression        |                                            |    |      |       |      | •     |       |      |     |     |    |
| CO <sup>2</sup>           |                                            |    |      |       |      |       |       |      |     |     |    |
| Intensity / volume        |                                            |    |      |       |      |       | •     |      |     |     |    |
| Length / finish           |                                            |    |      |       |      |       | •     |      |     |     |    |
| Balance                   |                                            |    |      |       |      |       |       |      |     |     |    |
| complexity                |                                            |    |      |       |      |       |       | •    |     |     |    |