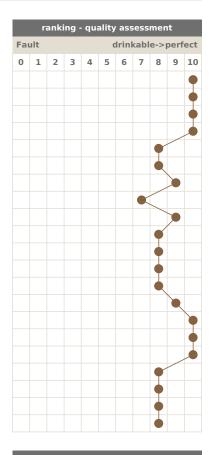

# STUB Sparkling Pink Pony Winery: STUB Vingaard

rated 13.10.2023

| Total points                    | 88                                          | AWARD: SILVER |
|---------------------------------|---------------------------------------------|---------------|
| Category                        | sparkling wine                              |               |
| Vintage                         | 2022                                        |               |
| Primary grape / grape varieties | Rondo                                       |               |
| Quality                         | PGI / Beskyttet geografisk betegnelse (PGI) |               |
| Country - region                | Dänemark - Seeland                          |               |
| Alcohol in vol.%                | 12,00                                       |               |
| Residual sugar in g/l           | 11,90                                       |               |
| Acid in g/l                     | 7,70                                        |               |
| Sulphur free/total in mg/l      |                                             |               |
| Aged in                         | Stainless tank                              |               |