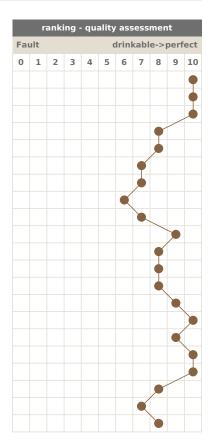

|       |            |      |     |     |    |
| Phenole / tannin                           |   |    |        |       |      |       |            |      |     |     |    |
| Alcohol impression                         |   |    |        |       |      |       |            |      |     |     |    |
| CO <sup>2</sup>                            |   |    | $\leq$ |       |      |       |            |      |     |     |    |
| Intensity / volume                         |   |    |        |       |      |       | -          | •    |     |     |    |
| Length / finish                            |   |    |        |       |      |       |            | ۰    |     |     |    |
| Balance                                    |   |    |        |       |      |       |            | ٠    |     |     |    |





| reductive oxidative | 0 | 1 | 2 |
|---------------------|---|---|---|
| modern traditionel  | 0 | 1 | 2 |
|                     |   |   |   |
|                     |   |   |   |
| little much         | 0 | 1 | 2 |
|                     |   |   |   |

|     | stylistics |      |       |   |      |      |     |             |   |   |    |  |
|-----|------------|------|-------|---|------|------|-----|-------------|---|---|----|--|
| e   | 0          | 1    | 2     | 3 | 4    | 5    | 6   | 7           | 8 | 9 | 10 |  |
| el. | 0          | 1    | 2     | 3 | 4    | 5    | 6   | 7           | 8 | 9 | 10 |  |
|     |            |      |       |   |      |      |     |             |   |   |    |  |
|     | exaltation |      |       |   |      |      |     |             |   |   |    |  |
| h