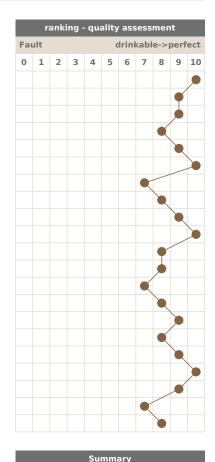

|                                            |   | an | alys | sis - | inte | ensit | ty as | sses | sme | ent |    |
|--------------------------------------------|---|----|------|-------|------|-------|-------|------|-----|-----|----|
| little->clearly significantly recognisable |   |    |      |       |      |       |       |      |     |     |    |
|                                            | 0 | 1  | 2    | 3     | 4    | 5     | 6     | 7    | 8   | 9   | 10 |
| Clarity                                    |   |    |      |       |      |       |       |      |     |     | •  |
| Violet - Red - Brown                       |   |    |      |       |      |       |       |      |     |     |    |
| Color intensity                            |   |    |      |       |      | •     |       |      |     |     |    |
| fruity                                     |   |    |      |       |      |       |       |      | •   |     |    |
| rot-beerig                                 |   |    |      |       |      |       |       | ø    |     |     |    |
| spicy                                      |   |    |      |       |      |       |       |      |     |     |    |
| boeckser                                   |   |    |      | •     |      |       |       |      |     |     |    |
| grapefruitzeste                            |   |    |      |       |      |       |       | •    |     |     |    |
| Intensity                                  |   |    |      |       |      |       |       |      |     |     |    |
| Sweet                                      |   | •  | <    |       |      |       |       |      |     |     |    |
| Acid - gustatory                           |   |    |      |       |      | _     | •     |      |     |     |    |
| Acid Irritation (haptic)                   |   |    |      |       |      |       |       |      |     |     |    |
| Salty, mineral / extract                   |   |    |      |       |      |       | •     |      |     |     |    |
| Bitter                                     |   |    |      | •     |      |       |       |      |     |     |    |
| Astringency                                |   |    |      |       |      |       |       | •    |     |     |    |
| Phenole / tannin                           |   |    |      |       |      |       |       |      |     |     |    |
| Alcohol impression                         |   |    |      |       |      |       | •     |      |     |     |    |
| CO <sup>2</sup>                            |   | •  |      |       |      |       |       |      |     |     |    |
| Intensity / volume                         |   |    |      |       |      | _     | •     |      |     |     |    |
| Length / finish                            |   |    |      |       |      |       |       |      |     | •   |    |
| Balance                                    |   |    | •    | _     | _    |       |       |      |     |     |    |