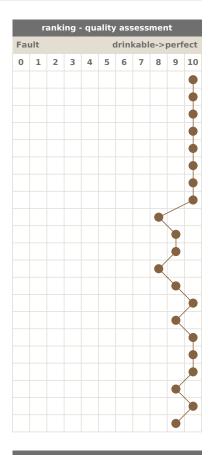

### Palazzo Mio Rosso Organic Winery: Mare Magnum Srl

rated 06.05.2023

| Total points                    | 95                                | AWARD: GOLD |
|---------------------------------|-----------------------------------|-------------|
| Category                        | red wine                          |             |
| Vintage                         | 2020                              |             |
| Primary grape / grape varieties | Negroamaro / Primitivo Sangiovese |             |
| Quality                         | IGP / IGT                         |             |
| Country - region                | Italien - Apulien                 |             |
| Alcohol in vol.%                | 13,50                             |             |
| Residual sugar in g/l           | 15,70                             |             |
| Acid in g/l                     | 5,00                              |             |
| Sulphur free/total in mg/l      | 54,00                             |             |
| Aged in                         | Wooden barrel                     |             |

### Palazzo Mio Rosso Organic Winery: Mare Magnum Srl

rated 06.05.2023