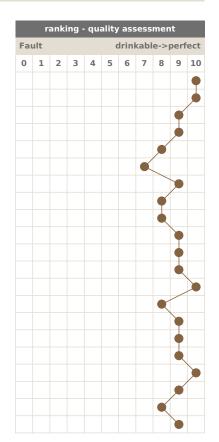

|          |        |      |     |     |    |
| Alcohol impression       |      |                                            |        |        |      |          | •      |      |     |     |    |
| CO <sup>2</sup>          |      | •                                          | $\leq$ |        |      |          |        |      |     |     |    |
| Intensity / volume       |      |                                            |        |        |      | -        | -      |      |     |     |    |
| Length / finish          |      |                                            |        |        |      |          | Ó      |      |     |     |    |
| Balance                  |      |                                            |        | •      | -    |          |        |      |     |     |    |





|                     | Summary    |   |   |   |   |   |   |  |  |  |
|---------------------|------------|---|---|---|---|---|---|--|--|--|
|                     | stylistics |   |   |   |   |   |   |  |  |  |
| reductive oxidative | 0          | 1 | 2 | 3 | 4 | 5 | 6 |  |  |  |
| modern traditionel  | 0          | 1 | 2 | 3 | 4 | 5 | 6 |  |  |  |
|                     |            |   |   |   |   |   |   |  |  |  |
|                     | exaltat    |   |   |   |   |   |   |  |  |  |
| little much         | 0          | 1 | 2 | 3 | 4 | 5 | 6 |  |  |  |
|                     |            |   |   |   |   |   |   |  |  |  |
|                     |            |   |   |   |   |   |   |  |  |  |

| exaltation |   |   |   |     |      |     |   |      |      |     |
|------------|---|---|---