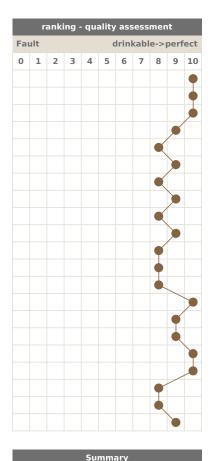

# Crudo Rosato Nerello Mascalese Organic Winery: Mare Magnum Srl

rated 09.10.2022

| Total points                    | 89                 | AWARD: SILVER |
|---------------------------------|--------------------|---------------|
| Category                        | rosé wine          |               |
| Vintage                         | 2021               |               |
| Primary grape / grape varieties | Nerello Mascalese  |               |
| Quality                         | DOP / IGT          |               |
| Country - region                | Italien - Sizilien |               |
| Alcohol in vol.%                | 12,50              |               |
| Residual sugar in g/l           | 8,10               |               |
| Acid in g/l                     | 3,60               |               |
| Sulphur free/total in mg/l      | 50,00              |               |
| Aged in                         | Steel barrel       |               |

## Crudo Rosato Nerello Mascalese Organic Winery: Mare Magnum Srl

rated 09.10.2022