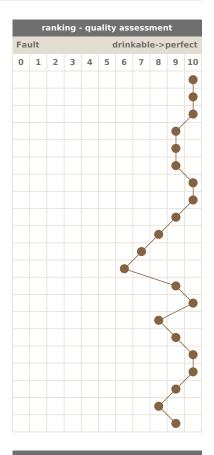

| analysis - intensity assessment            |   |   |   |   |   |   |   |   |   |   |    |
|--------------------------------------------|---|---|---|---|---|---|---|---|---|---|----|
| little->clearly significantly recognisable |   |   |   |   |   |   |   |   |   |   |    |
|                                            | 0 | 1 | 2 | 3 | 4 | 5 | 6 | 7 | 8 | 9 | 10 |
| Clarity                                    |   |   |   |   |   |   |   |   |   | _ | •  |
| Violet - Red - Brown                       |   |   |   |   |   | • |   |   |   |   |    |
| Color intensity                            |   |   |   |   |   |   |   |   | • |   |    |
| spicy                                      |   |   |   |   |   |   |   |   |   |   |    |
| fruity                                     |   |   |   |   |   |   |   | • |   |   |    |
| Herbal                                     |   |   |   |   |   |   |   |   |   |   |    |
| harte Zwetschge                            |   |   |   |   |   |   |   |   |   |   |    |
| Kirchbaumblume   Vanille                   |   |   |   |   |   |   |   |   |   | • |    |
| Intensity                                  |   |   |   |   |   |   |   |   |   | • |    |
| Sweet                                      |   |   |   |   | • |   |   |   |   |   |    |
| Acid - gustatory                           |   |   |   |   |   |   |   |   |   |   |    |
| Acid Irritation (haptic)                   |   |   |   |   |   |   |   |   |   |   |    |
| Salty, mineral / extract                   |   |   |   |   |   |   |   |   |   |   |    |
| Bitter                                     |   |   | • |   |   |   |   |   |   |   |    |
| Astringency                                |   |   |   |   |   |   |   | • |   |   |    |
| Phenole / tannin                           |   |   |   |   |   |   |   |   |   |   |    |
| Alcohol impression                         |   |   |   |   |   | • |   |   |   |   |    |
| CO <sup>2</sup>                            |   | • | < |   |   |   |   |   |   |   |    |
| Intensity / volume                         |   |   |   |   |   |   |   |   |   | • |    |
| Length / finish                            |   |   |   |   |   |   | • |   |   |   |    |
| Balance                                    |   |   |   |   |   |   | , | • |   |   |    |