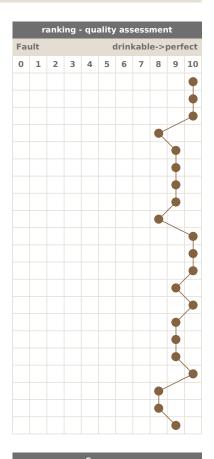

|                                            | analysis - intensity assessment |   |   |   |  |  |          |   |   |  |   |
|--------------------------------------------|---------------------------------|---|---|---|--|--|----------|---|---|--|---|
| little->clearly significantly recognisable |                                 |   |   |   |  |  |          |   |   |  |   |
| 0 1 2 3 4 5 6 7 8 9                        |                                 |   |   |   |  |  |          |   |   |  |   |
| Clarity                                    |                                 |   |   |   |  |  |          |   |   |  | • |
| colorless-green-yellow-brown               |                                 |   |   |   |  |  |          |   |   |  |   |
| Color intensity                            |                                 |   |   |   |  |  |          |   |   |  |   |
| gelb-fruchtig                              |                                 |   |   |   |  |  |          | • |   |  |   |
| gruen-grasig                               |                                 |   |   |   |  |  |          | • |   |  |   |
| spicy                                      |                                 |   |   |   |  |  |          | • |   |  |   |
| Gruengrass   Stachelbeere                  |                                 |   |   |   |  |  |          |   |   |  |   |
| Weisspfeffer                               |                                 |   |   |   |  |  |          |   |   |  |   |
| Intensity                                  |                                 |   |   |   |  |  |          |   |   |  |   |
| Sweet                                      |                                 |   |   |   |  |  | <b>9</b> |   |   |  |   |
| Acid - gustatory                           |                                 |   |   |   |  |  |          |   |   |  |   |
| Acid Irritation (haptic)                   |                                 |   |   |   |  |  |          |   |   |  |   |
| Salty, mineral / extract                   |                                 |   |   |   |  |  |          |   |   |  |   |
| Bitter                                     |                                 | • |   | _ |  |  |          |   |   |  |   |
| Astringency                                |                                 |   |   |   |  |  |          |   |   |  |   |
| Phenole / tannin                           |                                 |   |   |   |  |  |          |   |   |  |   |
| Alcohol impression                         |                                 |   |   |   |  |  |          |   |   |  |   |
| CO <sup>2</sup>                            |                                 | • | < |   |  |  |          |   |   |  |   |
| Intensity / volume                         |                                 |   |   |   |  |  | _        | • |   |  |   |
| Length / finish                            |                                 |   |   |   |  |  |          | , | • |  |   |
| Balance                                    |                                 |   |   |   |  |  |          |   |   |  |   |