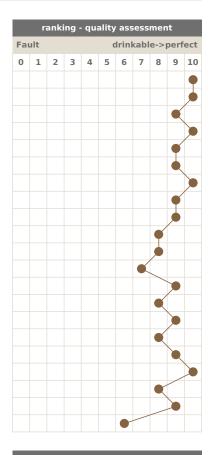

## **ORGANIC WINE AWARD INTERNATIONAL 2022 - autumn**

## Gurra Gurra Creek Shiraz Organic Winery: Mare Magnum Srl

rated 10.10.2022