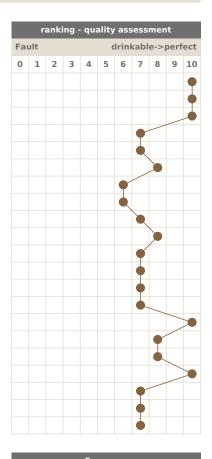

### **PIWI WINE AWARD INTERNATIONAL 2022**

# STUB Mellow Mare Winery: STUB Vingaard

rated 07.10.2022

| Total points                    | 78                                              |
|---------------------------------|-------------------------------------------------|
| Category                        | white wine                                      |
| Vintage                         | 2021                                            |
| Primary grape / grape varieties | Solaris                                         |
| Quality                         | PGI / PGI - Protected Georgraphical Indications |
| Country - region                | Dänemark - Seeland                              |
| Alcohol in vol.%                | 12,97                                           |
| Residual sugar in g/l           | 2,60                                            |
| Acid in g/l                     | 5,40                                            |
| Sulphur free/total in mg/l      |                                                 |
| Aged in                         | Wooden barrel/Barrique                          |