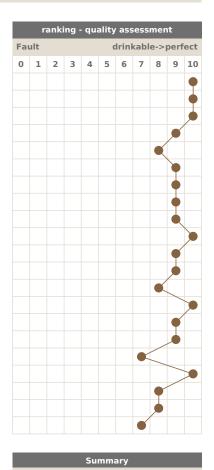

# Angove Organic Merlot Winery: Angove Family Winemakers

rated 08.10.2022

| Total points                    | 89                                             | AWARD: SILVER |
|---------------------------------|------------------------------------------------|---------------|
| Category                        | red wine                                       |               |
| Vintage                         | 2021                                           |               |
| Primary grape / grape varieties | Merlot                                         |               |
| Quality                         | PGI / PGI - Protected Georgraphical Indication | ns            |
| Country - region                | Australien - South Australia                   |               |
| Alcohol in vol.%                | 14,00                                          |               |
| Residual sugar in g/l           | 0,49                                           |               |
| Acid in g/l                     | 5,80                                           |               |
| Sulphur free/total in mg/l      | 38,00                                          |               |
| Aged in                         | Wooden barrel                                  |               |