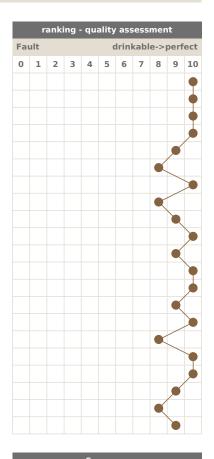

| analysis - intensity assessment            |   |   |   |   |   |   |   |   |   |   |    |
|--------------------------------------------|---|---|---|---|---|---|---|---|---|---|----|
| little->clearly significantly recognisable |   |   |   |   |   |   |   |   |   |   |    |
|                                            | 0 | 1 | 2 | 3 | 4 | 5 | 6 | 7 | 8 | 9 | 10 |
| Clarity                                    |   |   |   |   |   |   |   |   |   | • |    |
| Violet - Red - Brown                       |   |   |   |   |   | • |   |   |   |   |    |
| Color intensity                            |   |   |   |   |   |   |   |   |   |   |    |
| phenolisch                                 |   |   |   |   |   |   |   |   |   |   |    |
| spicy                                      |   |   |   |   |   |   |   |   | ø |   |    |
| gruen-fruchtig                             |   |   |   |   |   |   |   |   |   |   |    |
| coffee                                     |   |   |   |   |   |   |   |   |   |   |    |
| Johannisbeere                              |   |   |   |   |   |   |   |   |   |   |    |
| Intensity                                  |   |   |   |   |   |   |   |   | • |   |    |
| Sweet                                      |   | • | < |   |   |   |   |   |   |   |    |
| Acid - gustatory                           |   |   |   |   |   |   |   |   | • |   |    |
| Acid Irritation (haptic)                   |   |   |   |   |   |   |   |   |   |   |    |
| Salty, mineral / extract                   |   |   |   |   |   |   |   |   | • |   |    |
| Bitter                                     |   |   |   |   |   | • |   |   |   |   |    |
| Astringency                                |   |   |   |   |   |   |   |   | • |   |    |
| Phenole / tannin                           |   |   |   | • |   |   |   |   |   |   |    |
| Alcohol impression                         |   |   |   |   |   |   |   |   |   |   |    |
| CO <sup>2</sup>                            |   | • | < |   |   |   |   |   |   |   |    |
| Intensity / volume                         |   |   |   |   |   |   |   | - | • |   |    |
| Length / finish                            |   |   |   |   |   |   |   | _ | • |   |    |
| Balance                                    |   |   | • |   |   |   |   |   |   |   |    |