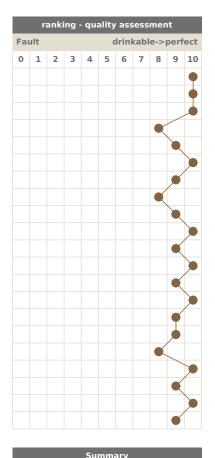

## Da Sergio Syrah Organic Winery: Mare Magnum Srl

rated 12.05.2022

| Total points                    | 93                    | AWARD: GOLD |
|---------------------------------|-----------------------|-------------|
| Category                        | red wine              |             |
| Vintage                         | 2019                  |             |
| Primary grape / grape varieties | Syrah                 |             |
| Quality                         | IGP / IGT             |             |
| Country - region                | Italien - Sizilien    |             |
| Alcohol in vol.%                | 14,00                 |             |
| Residual sugar in g/l           | 12,10                 |             |
| Acid in g/l                     | 3,70                  |             |
| Sulphur free/total in mg/l      | 53,00                 |             |
| Aged in                         | Steel -/Wooden barrel |             |