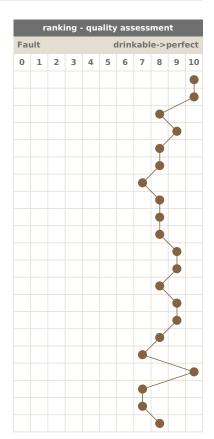

# **ORGANIC WINE AWARD INTERNATIONAL 2022 - spring**

#### Tonno Syrah Winery: Mare Magnum Srl rated 13.05.2022