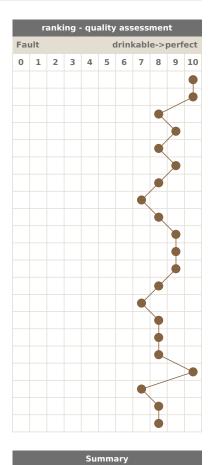

## **ORGANIC WINE AWARD INTERNATIONAL 2022 - spring**

#### Crudo Nero d'avola Cabernet Sauvignon Organic Winery: Mare Magnum Srl

rated 13.05.2022