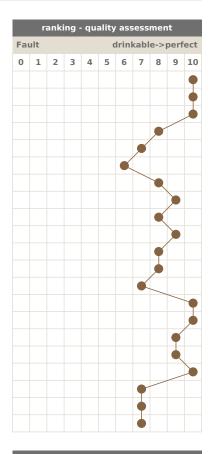

• |        |   |   |   |   |   |             |  |  |  |
| Astringency                                |  | • |        |   |   |   |   |   |             |  |  |  |
| Phenole / tannin                           |  | • |        |   |   |   |   |   |             |  |  |  |
| Alcohol impression                         |  |   |        |   |   |   |   |   |             |  |  |  |
| CO <sup>2</sup>                            |  | • | $\leq$ |   |   |   |   |   |             |  |  |  |
| Intensity / volume                         |  |   |        |   |   |   |   | - | •           |  |  |  |
| Length / finish                            |  |   |        |   |   |   |   | ø |             |  |  |  |
| Balance                                    |  |   |        |   |   |   | • |   |             |  |  |  |





reductive - - - oxidative modern - - - traditionel

| Summary    |   |   |   |   |   |   |   |   |   |    |
|------------|---|---|---|---|---|---|---|---|---|----|
| stylistics |   |   |   |   |   |   |   |   |   |    |
| 0          | 1 | 2 | 3 | 4 | 5 | 6 | 7 | 8 | 9 | 10 |
| 0          | 1 | 2 | 3 | 4 | 5 | 6 | 7 | 8 | 9 | 10 |

little - - - much

|   | exaltation |   |   |   |   |   |   |   |   |   |    |
|---|------------|---|---|---|---|---|---|---|---|---|----|
| h | 0          | 1 | 2 | 3 | 4 | 5 | 6 | 7 | 8 | 9 | 10 |
|   |            |   |   |   |   |   |   |   |   |   |    |

Potential Status-quo best-before



## **PIWI WINE AWARD INTERNATIONAL 2022**

## Ahus Solaris 2020 Winery: Ahus Vineyard

rated 07.10.2022

## Description

A lively solais wine from the cool Swedish cli