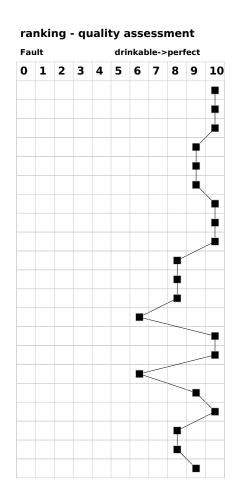

|          |   |   |   |    |  |
| Alcohol impression           |                                 |          |   |   | _ |                            |          |   |   |   |    |  |
| CO <sup>2</sup>              |                                 | •        | < |   |   |                            |          |   |   |   |    |  |
| Intensity / volume           |                                 |          |   |   |   |                            |          | _ | - |   |    |  |
| Length / finish              |                                 |          |   |   |   |                            |          |   |   |   |    |  |
| Balance                      |                                 |          |   |   |   |                            |          |   |   |   |    |  |



### **Summary**

## stylistics

| reductive oxidative | 0 | 1 | 2 | 3 | 4 | 5 | 6 | 7 | 8 | 9 | 10 |
|---------------------|---|---|---|---|---|---|---|---|---|---|----|
| modern traditionel  | 0 | 1 | 2 | 3 | 4 | 5 | 6 | 7 | 8 | 9 | 10 |

#### exaltation

Potential