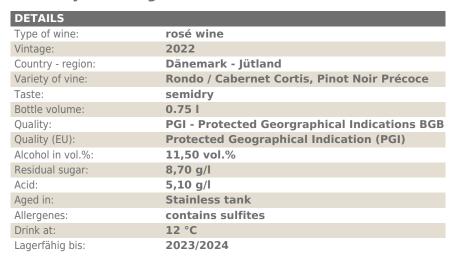

## WINE PASSPORT

Skærsøgaard Rosé Winery: Skærsøgaard Vin



## **Awards**

**SILVER PIWI WINE AWARD INTERNATIONAL 2023** 

## Winery description

The wine estate is located by the lake of Skærsø in Dons close to Kolding. Skærsøgaard is Denmark's first registered and licensed winery. Among the largest in Denmark with 5.5 Ha. 4 employees. Products: Red wine, White wine, Rosé, Sweet dessert wine and Sparkling wine each year since 2001. Furthermore, enriched wines, liqueur, grape- and fruit spirit, brandy, calva & Æbleau from own distillery. Denmark's most awarded winery. Stable quality: Skærøgaard's sparkling wine "DON's" won the silver medal for the seventh year at the prestigious int ...