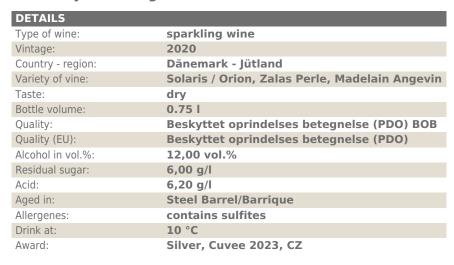

## **WINE PASSPORT**

## Skærsøgaard DONS Cuvée Barrique Brut Winery: Skærsøgaard Vin

The wine estate is located by the lake of Skærsø in Dons close to Kolding. Skærsøgaard is Denmark's first registered and licensed winery. Among the largest in Denmark with 5.5 Ha. 4 employees. Products: Red wine, White wine, Rosé, Sweet dessert wine and Sparkling wine each year since 2001. Furthermore, enriched wines, liqueur, grape- and fruit spirit, brandy, calva & Æbleau from own distillery. Denmark's most awarded winery. Stable quality: Skærøgaard's sparkling wine "DON's" won the silver medal for the seventh year at the prestigious int ...