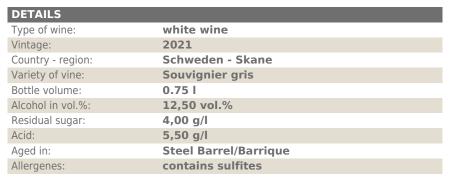

## **WINE PASSPORT**

## **Gylleröd**

Winery: Kullabergs Vingård

## Weinbeschreibung

Beautiful pinkish Souvignier Gris grapes were harvested in end of October and fermented on the skin for twenty-three days. Partial whole-berry fermentation provides Gyllero

d a dimension of floral notes. The long skin-contact gives a seductive structure, color, and richness to the palate. Partly matured on a big barrel for six months, batonaged twice a week. The nose is generous with notes of nectarine, apricot, vanilla and eucalyptus. Pairs well with grilled fish, duck, ...

## Vinification

Orange Wine