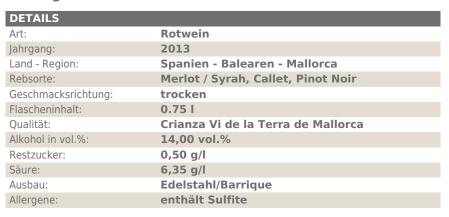

## **WEINPASS**

# Can Axartell Tinto Dos Weingut: Finca Can Axartell



#### Weinbeschreibung

This wine is a result of a blend of selected wines aged for 12 months in our cellar's best barrels. It has as ruby red colour, with a light purple hue. Wine legs are abundant. In its bouquet we find an elegant touch of wood, very well integrated with the fruity notes coming from the grapes, especially the ones reminding of plum conserve. A subtle background of roasted coffee beans may also be found. The palate is very expressive and full-bodied. The fruit notes stand out ...

### Speiseempfehlung

It is a round and well-balanced wine, that pairs especially well with grilled meat, stews, cold meats and mature cheese.

## Vinifikation

12 months oak aged wines